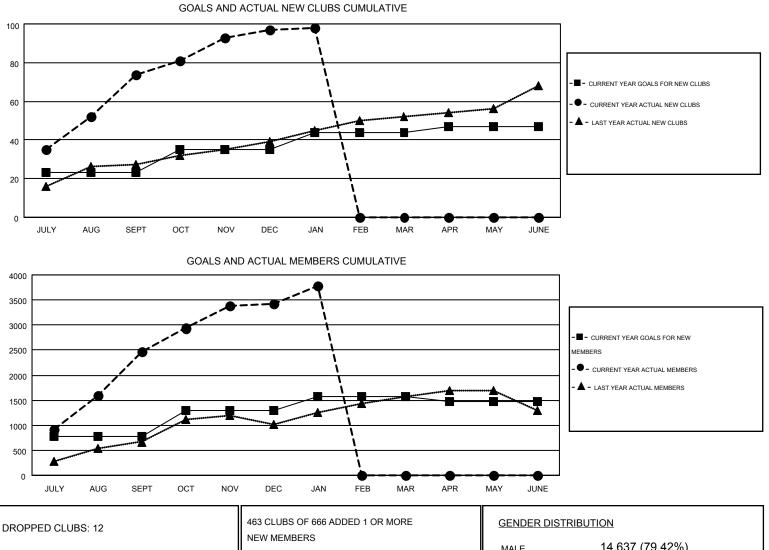

| DROPPED CLUBS: 12  |       | 463 CLUBS OF 666 ADDED 1 OR MORE         | GENDER DISTRIBUTION |                 |       |
|--------------------|-------|------------------------------------------|---------------------|-----------------|-------|
|                    |       | NEW MEMBERS                              | MALE                | 14,637 (79.42%) |       |
|                    |       |                                          | FEMALE              | 3,793 (20.58%)  |       |
| DROPPED MEMBERS    |       |                                          |                     |                 |       |
| DECEASED           | 9     |                                          |                     |                 |       |
| CLUB CANCELLED 175 |       | CLICK HERE FOR HEALTH<br>ASSESSMENT DATA | FAMILY UNIT MEMBERS |                 | 9,424 |
| OTHER              | 1,352 |                                          | HEAD OF HOUSEHOLD   |                 | 3,496 |
| TOTAL              | 1,536 |                                          | NON-HEAD OF HOUSEHO | 5,928           |       |